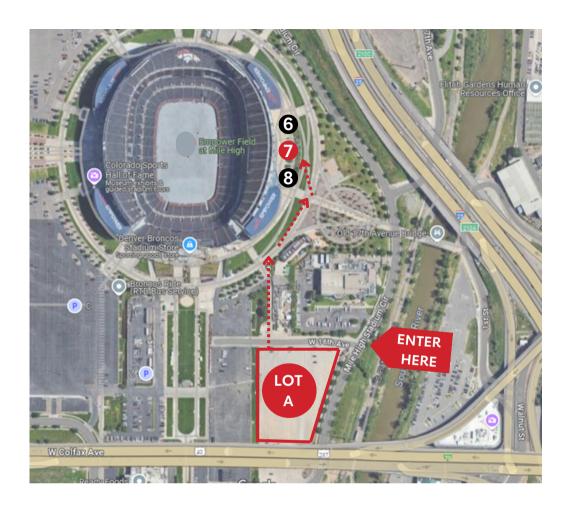

## Once Parked in Lot A

#### Once Parked in Lot A

#### **Golf Cart Escort**

Attendants will be on standby to take you to Gate 7 in golf carts.

### Walking

Head north 1,056ft toward the stadium using the walking ramp at the north end of Lot A. Next, turn right and walk 450ft to Gate 7. Gate 7 is smaller, double glass door entrance between Gate 8 and Gate 6. Once inside Gate 7, AHA Greeters will show you the way up to the United Club.