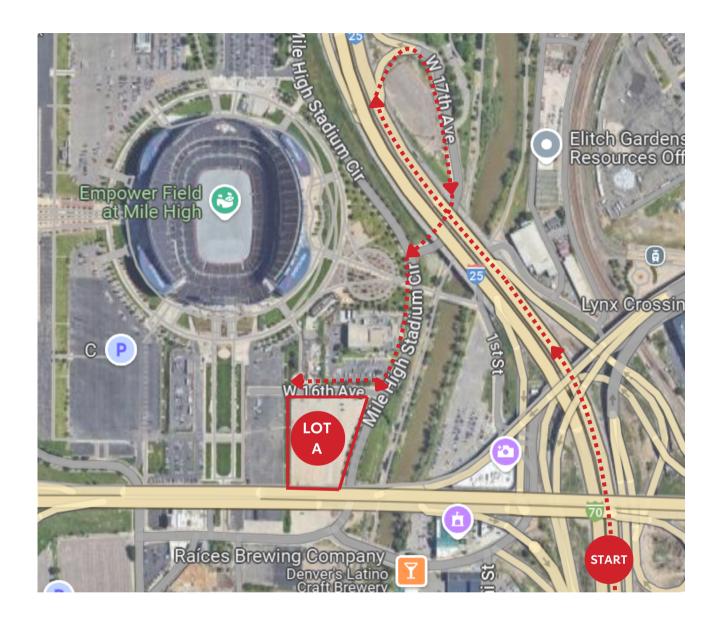

## **Heading North on I-25**

### **Heading North on I-25**

Take exit 210C toward 17th Ave
Continue for 397 ft and veer right onto W 17th Ave
Continue around the loop for 1056 ft
At the stop sign, turn left onto Mile High Stadium Circle
Continue for 528 ft
Turn right onto W 16th Ave
Parking lot A will be on your immediate left, park as you see available parking spaces