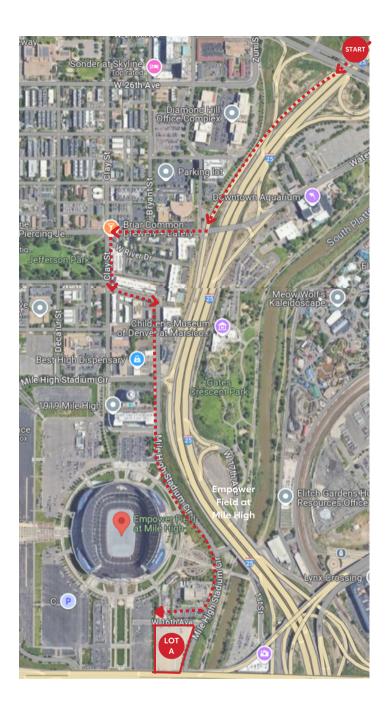

## **Heading South on I-25**

# **Heading South on I-25**

Take exit 211 for 23rd Ave towards 20th Ave
Continue for 2112 ft, and then turn right onto W 23rd Ave
Continue for 1056 ft and then turn left onto Clay St
Continue for 528 ft and turn left onto W Front View Cres Dr
Continue for 436 ft and turn right onto Bryant St
Continue for 528 ft and Bryant St will turn into Mile High Stadium Cir
Continue for 2640 ft and then turn right onto W 16th Ave
Parking lot A will be on your immediate left, park as you see available parking spaces