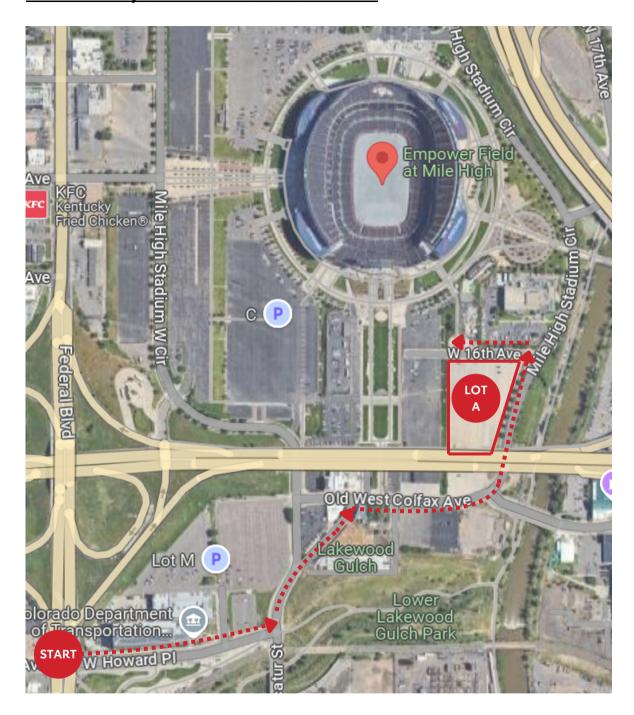

## From North/Southbound Federal Blvd

### From North/Southbound Federal Blvd

From Federal Blvd, turn East onto W. Howard Place and continue for 1056 ft
Turn left onto Morrison Rd and continue northeast
Continue for 308 ft, and veer right to stay on Morrison Rd
Continue for 413 ft and turn right onto W Colfax Rd
Continue for 528 ft and veer left onto Mile High Stadium Circle
Continue for 528 ft and turn left onto W 16th Ave
Parking lot A will be on your immediate left, park as you see available parking spaces